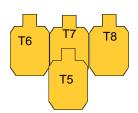

| End of season shoot fast 2                                                                                                                                                      |                               |
|---------------------------------------------------------------------------------------------------------------------------------------------------------------------------------|-------------------------------|
| RULES: Other                                                                                                                                                                    | COURSE DESIGNER: Marty Scheid |
| START POSITION: At P1 loaded to division capacity holstered hands on barrels.                                                                                                   |                               |
| SCENARIO: Shooting for fun. PROCEDURE: At the signal draw and engage T1-T4 from the left side of the barrels then engage T5-T8 from the left side. use cover to avoid penalties | SCORING: Unlimited            |
|                                                                                                                                                                                 | ROUND COUNT: 16               |
|                                                                                                                                                                                 | TARGETS: 08                   |
|                                                                                                                                                                                 | DISTANCE:                     |
|                                                                                                                                                                                 | SCORED HITS:                  |
|                                                                                                                                                                                 | PENALTIES:                    |
|                                                                                                                                                                                 | CONCEALMENT: No               |
|                                                                                                                                                                                 | NOTES:                        |