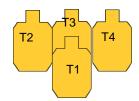

| End of season shoot fast 2                                                                                                                                                      |                               |
|---------------------------------------------------------------------------------------------------------------------------------------------------------------------------------|-------------------------------|
| RULES: Other                                                                                                                                                                    | COURSE DESIGNER: Marty Scheid |
| START POSITION: At P1 loaded to division capacity holstered hands on barrels.                                                                                                   |                               |
| SCENARIO: Shooting for fun. PROCEDURE: At the signal draw and engage T1-T4 from the left side of the barrels then engage T5-T8 from the left side. use cover to avoid penalties | SCORING: Unlimited            |
|                                                                                                                                                                                 | ROUND COUNT: 16               |
|                                                                                                                                                                                 | TARGETS: 08                   |
|                                                                                                                                                                                 | DISTANCE:                     |
|                                                                                                                                                                                 | SCORED HITS:                  |
|                                                                                                                                                                                 | PENALTIES:                    |
|                                                                                                                                                                                 | CONCEALMENT: No               |
|                                                                                                                                                                                 | NOTES:                        |